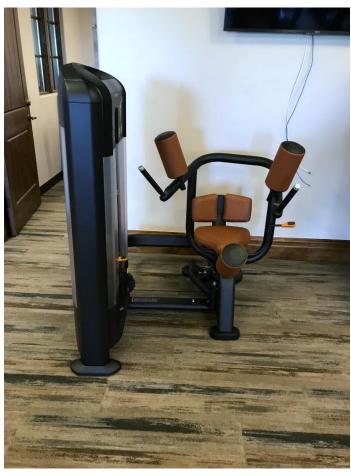

#### TEXAS HILL COUNTRY GETS A RENOVATION

Cordillera Ranch Country Club, which has been a loyal customer with Marathon Fitness since the club opened in May 2007, recently did a complete refresh for their fitness club. Cordillera Ranch upgraded with entirely new top-of-the-line networked P80 Precor cardio 800 series equipment with media adaptors. They elected to have custom colors for their Precor Discovery line strength equipment – sleek Black Pearl frames like their cardio, with burnt sienna upholstery to match the club's colors. Cordillera also gained a new item - the Queenax 2D Wall System to expand their small group and personal training business. This unique showstopper gives all residents a versatile functional workout and has storage built in for a clean look. Cordillera refreshed their fitness club just in time for higher usage during summer, Marathon Fitness received their trade-in equipment in exchange for a discount on the order, and residents can now enjoy a workout using the best of the best – a win for all involved.