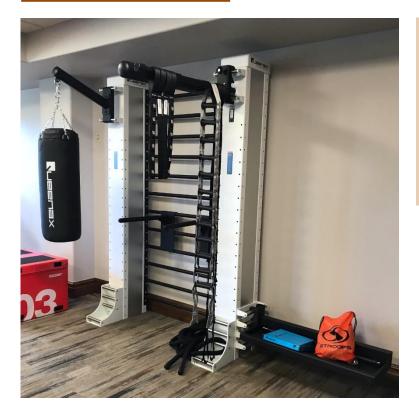

#### TEXAS HILL COUNTRY GETS A RENOVATION

Cordillera Ranch Country Club, which has been a loyal customer with Marathon Fitness since the club opened in May 2007, recently did a complete refresh for their fitness club. Cordillera Ranch upgraded with entirely new top-of-the-line networked P80 Precor cardio 800 series equipment with media adaptors. They elected to have custom colors for their Precor Discovery line strength equipment – sleek Black Pearl frames like their cardio, with burnt sienna upholstery to match the club's colors. Cordillera also gained a new item - the Queenax 2D Wall System to expand their small group and personal training business. This unique showstopper gives all residents a versatile functional workout and has storage built in for a clean look. Cordillera refreshed their fitness club just in time for higher usage during summer, Marathon Fitness received their trade-in equipment in exchange for a discount on the order, and residents can now enjoy a workout using the best of the best – a win for all involved.

#### **Queenax W175 Wall Apps:**

- 2 Up Strength
- 1 Stroops Vitl Kit
- 1 Lateral Universal Shelf
- 1 Mobile Parallels
- 1 Battle Rope
- 1 30kg Punching Bag
- 2 Handle Extension Pairs