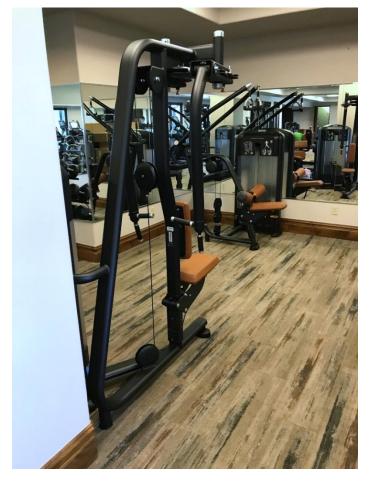

#### TEXAS HILL COUNTRY GETS A RENOVATION

Cordillera Ranch Country Club, which has been a loyal customer with Marathon Fitness since the club opened in May 2007, recently did a complete refresh for their fitness club. Cordillera Ranch upgraded with entirely new top-of-the-line networked P80 Precor cardio 800 series equipment with media adaptors. They elected to have custom colors for their Precor Discovery line strength equipment – sleek Black Pearl frames like their cardio, with burnt sienna upholstery to match the club's colors. Cordillera also gained a new item - the Queenax 2D Wall System to expand their small group and personal training business. This unique showstopper gives all residents a versatile functional workout and has storage built in for a clean look. Cordillera refreshed their fitness club just in time for higher usage during summer, Marathon Fitness received their trade-in equipment in exchange for a discount on the order, and residents can now enjoy a workout using the best of the best – a win for all involved.