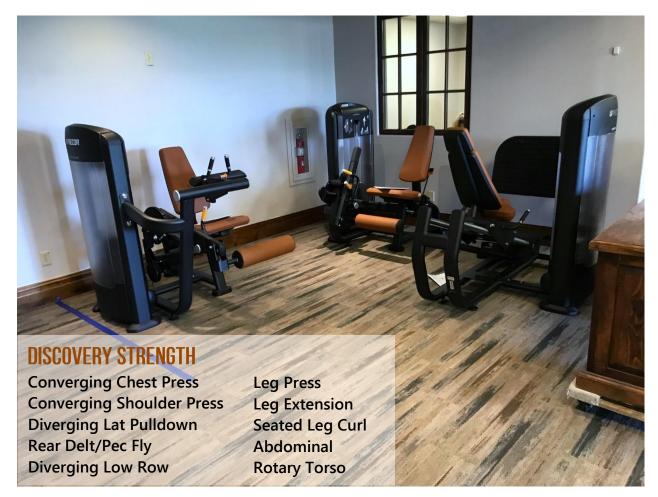

#### TEXAS HILL COUNTRY GETS A RENOVATION

Cordillera Ranch Country Club, which has been a loyal customer with Marathon Fitness since the club opened in May 2007, recently did a complete refresh for their fitness club. Cordillera Ranch upgraded with entirely new top-of-the-line networked P80 Precor cardio 800 series equipment with media adaptors. They elected to have custom colors for their Precor Discovery line strength equipment – sleek Black Pearl frames like their cardio, with burnt sienna upholstery to match the club's colors. Cordillera also gained a new item - the Queenax 2D Wall System to expand their small group and personal training business. This unique showstopper gives all residents a versatile functional workout and has storage built in for a clean look. Cordillera refreshed their fitness club just in time for higher usage during summer, Marathon Fitness received their trade-in equipment in exchange for a discount on the order, and residents can now enjoy a workout using the best of the best – a win for all involved.