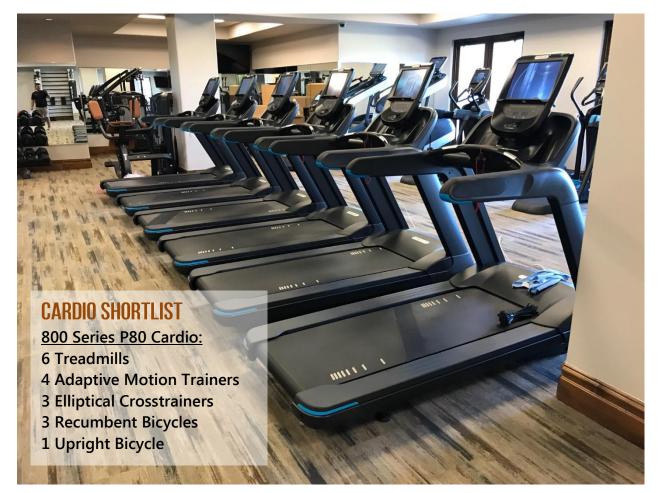

#### TEXAS HILL COUNTRY GETS A RENOVATION

Cordillera Ranch Country Club, which has been a loyal customer with Marathon Fitness since the club opened in May 2007, recently did a complete refresh for their fitness club. Cordillera Ranch upgraded with entirely new top-of-the-line networked P80 Precor cardio 800 series equipment with media adaptors. They elected to have custom colors for their Precor Discovery line strength equipment – sleek Black Pearl frames like their cardio, with burnt sienna upholstery to match the club's colors. Cordillera also gained a new item - the Queenax 2D Wall System to expand their small group and personal training business. This unique showstopper gives all residents a versatile functional workout and has storage built in for a clean look. Cordillera refreshed their fitness club just in time for higher usage during summer, Marathon Fitness received their trade-in equipment in exchange for a discount on the order, and residents can now enjoy a workout using the best of the best – a win for all involved.