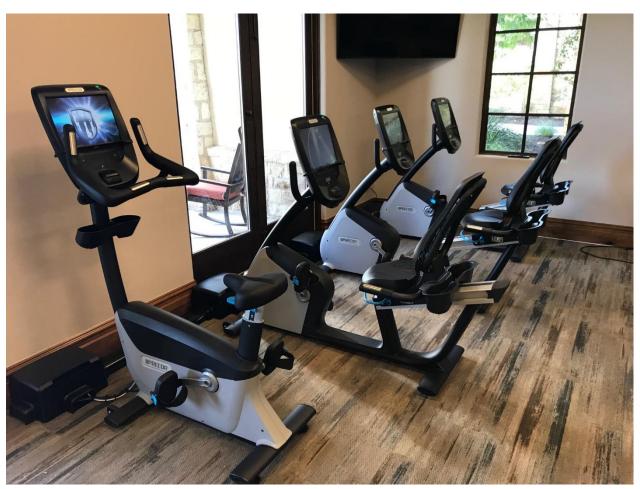

#### TEXAS HILL COUNTRY GETS A RENOVATION

Cordillera Ranch Country Club, which has been a loyal customer with Marathon Fitness since the club opened in May 2007, recently did a complete refresh for their fitness club. Cordillera Ranch upgraded with entirely new top-of-the-line networked P80 Precor cardio 800 series equipment with media adaptors. They elected to have custom colors for their Precor Discovery line strength equipment – sleek Black Pearl frames like their cardio, with burnt sienna upholstery to match the club's colors. Cordillera also gained a new item - the Queenax 2D Wall System to expand their small group and personal training business. This unique showstopper gives all residents a versatile functional workout and has storage built in for a clean look. Cordillera refreshed their fitness club just in time for higher usage during summer, Marathon Fitness received their trade-in equipment in exchange for a discount on the order, and residents can now enjoy a workout using the best of the best – a win for all involved.