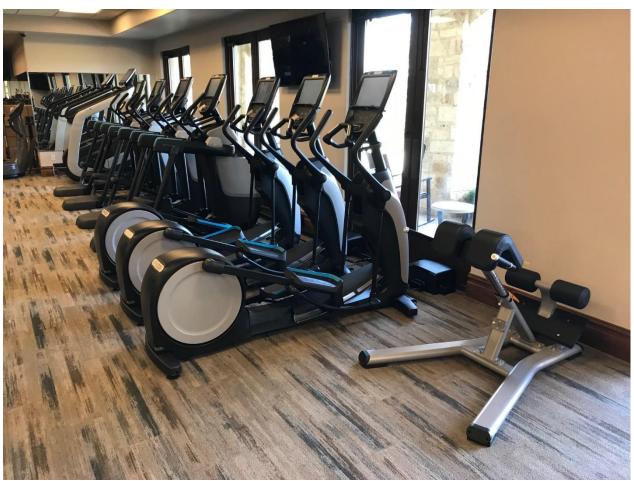

#### TEXAS HILL COUNTRY GETS A RENOVATION

Cordillera Ranch Country Club, which has been a loyal customer with Marathon Fitness since the club opened in May 2007, recently did a complete refresh for their fitness club. Cordillera Ranch upgraded with entirely new top-of-the-line networked P80 Precor cardio 800 series equipment with media adaptors. They elected to have custom colors for their Precor Discovery line strength equipment – sleek Black Pearl frames like their cardio, with burnt sienna upholstery to match the club's colors. Cordillera also gained a new item - the Queenax 2D Wall System to expand their small group and personal training business. This unique showstopper gives all residents a versatile functional workout and has storage built in for a clean look. Cordillera refreshed their fitness club just in time for higher usage during summer, Marathon Fitness received their trade-in equipment in exchange for a discount on the order, and residents can now enjoy a workout using the best of the best – a win for all involved.