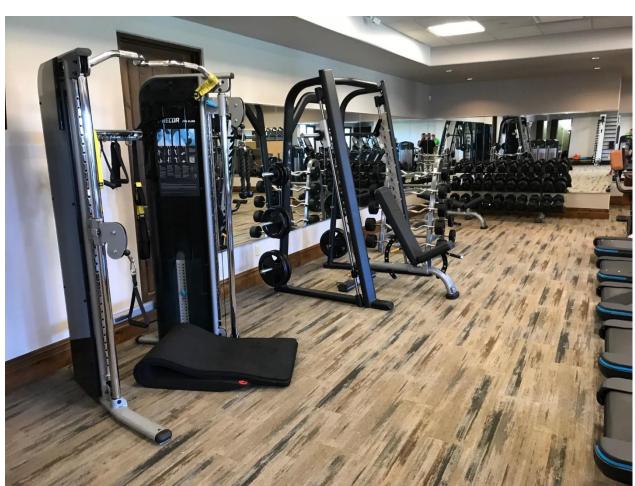

#### TEXAS HILL COUNTRY GETS A RENOVATION

Cordillera Ranch Country Club, which has been a loyal customer with Marathon Fitness since the club opened in May 2007, recently did a complete refresh for their fitness club. Cordillera Ranch upgraded with entirely new top-of-the-line networked P80 Precor cardio 800 series equipment with media adaptors. They elected to have custom colors for their Precor Discovery line strength equipment – sleek Black Pearl frames like their cardio, with burnt sienna upholstery to match the club's colors. Cordillera also gained a new item - the Queenax 2D Wall System to expand their small group and personal training business. This unique showstopper gives all residents a versatile functional workout and has storage built in for a clean look. Cordillera refreshed their fitness club just in time for higher usage during summer, Marathon Fitness received their trade-in equipment in exchange for a discount on the order, and residents can now enjoy a workout using the best of the best – a win for all involved.

#### **Queenax W175 Wall Apps:**

- 2 Up Strength
- 1 Stroops Vitl Kit
- 1 Lateral Universal Shelf
- 1 Mobile Parallels
- 1 Battle Rope
- 1 30kg Punching Bag
- 2 Handle Extension Pairs